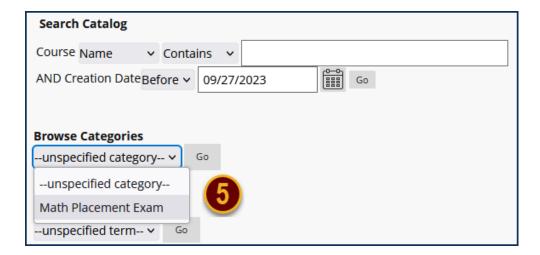

#### **Enroll in the Course Containing the Math Placement Exam**

Once logged into Blackboard, click on Courses [3] on the left navigation menu.

Click Course Catalog [4] in the upper right.

Under Browse Categories, click the dropdown arrow and select Math Placement Exam [5] then click Go.