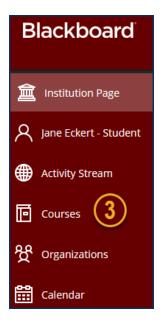

#### **Enroll in the Course Containing the Math Placement Exam**

Once logged into Blackboard, click on Courses [3] on the left navigation menu.

Click Course Catalog [4] in the upper right.

Under Browse Categories, click the dropdown arrow and select Math Placement Exam [5] then click Go.