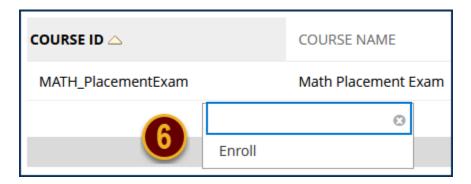

MATH\_PlacementExam will display under COURSE ID. Hover over MATH\_PlacementExam, click the down arrow, and click Enroll [6].