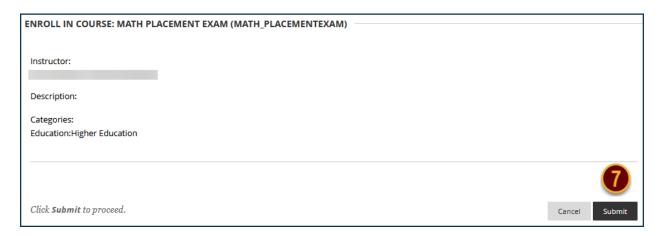

#### Click Submit [7].

A 'Success' message should appear [8]. Click OK at the bottom, right of the screen and the course will launch.

Success: eckertjstudent enrolled in Math Placement Exam (MATH\_PlacementExam). Select **OK** to continue to the course. Tuesday, September 26, 2023 11:08:16 AM EDT