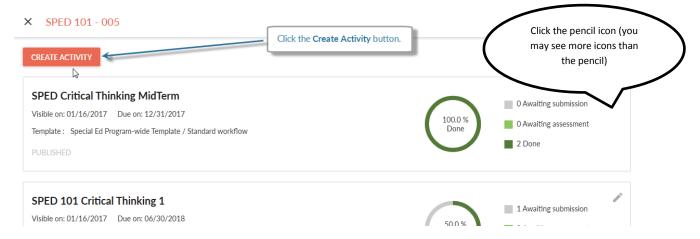

## **Editing an Activity**

To add a due date or control visibility of an assignment already in your course please use the following hints.

- 1. Locate the course/section on the "In progress" Tab
- 2. Select the course by clicking on name.
- 3. Edit the Activity by selecting pencil icon (located on far right and highlighted in picture below).

- 4. See image below for editable aspects.
  - a. To edit an item (assignment name or dates) click on the items in the window below to make edits.
  - b. To set a date, click the date or blank field and use the pop-up calendar.
  - c. To set the time, hour and minutes are done in two steps. Do not click too quickly. The system is very sensitive.
    - i. Set AM or PM in orange bar at the top at any time.
    - ii. From pop-up clock select desired hour. The clock will change to minutes.
    - iii. Carefully click on desired minutes. Clock will disappear.