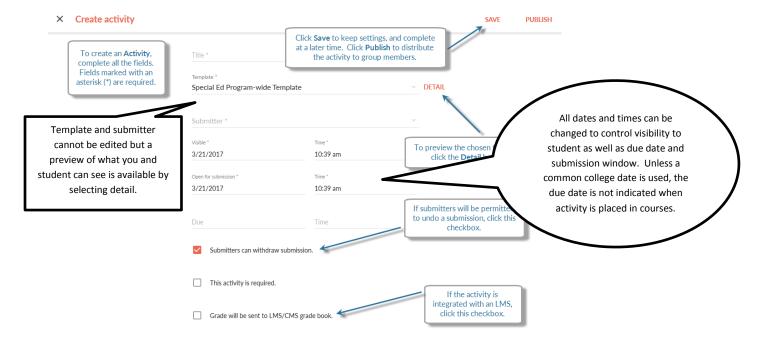

- 4. See image below for editable aspects.
  - a. To edit an item (assignment name or dates) click on the items in the window below to make edits.
  - b. To set a date, click the date or blank field and use the pop-up calendar.
  - c. To set the time, hour and minutes are done in two steps. Do not click too quickly. The system is very sensitive.
    - i. Set AM or PM in orange bar at the top at any time.
    - ii. From pop-up clock select desired hour. The clock will change to minutes.
    - iii. Carefully click on desired minutes. Clock will disappear.