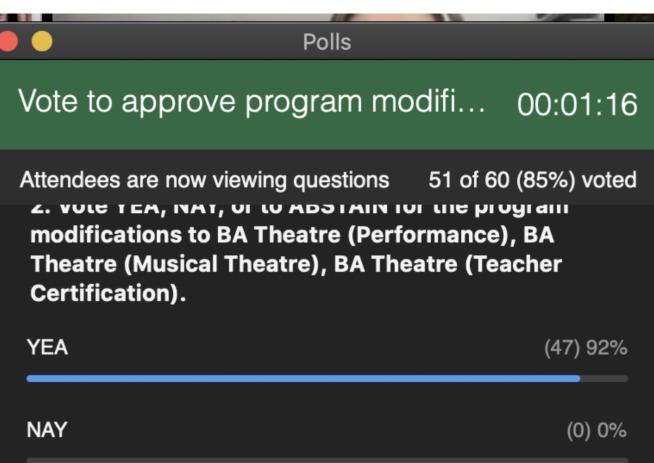

## VIII. Adjournment

Next Meeting – March 5, 2021, 2PM - Virtual

| ABSTAIN | ( | 4) 8% |
|---------|---|-------|
|         |   |       |

3. Vote YEA, NAY, or to ABSTAIN for the program modifications to BFA Studio Arts - adding Drawing as a discipline option.

| YEA     | (50) 98% |
|---------|----------|
| NAY     | (0) 0%   |
| ABSTAIN | (1) 2%   |
|         |          |

https://outlook.office.com/mail/search/id/AAQkAGYxMzY0NTcyLTBIODYtNDImOS1iMGQyLWQ2NjlkYmNjZmYwMgAQAD3ZRnUxYbZJp6zl6ffXWpI%3... 1/2