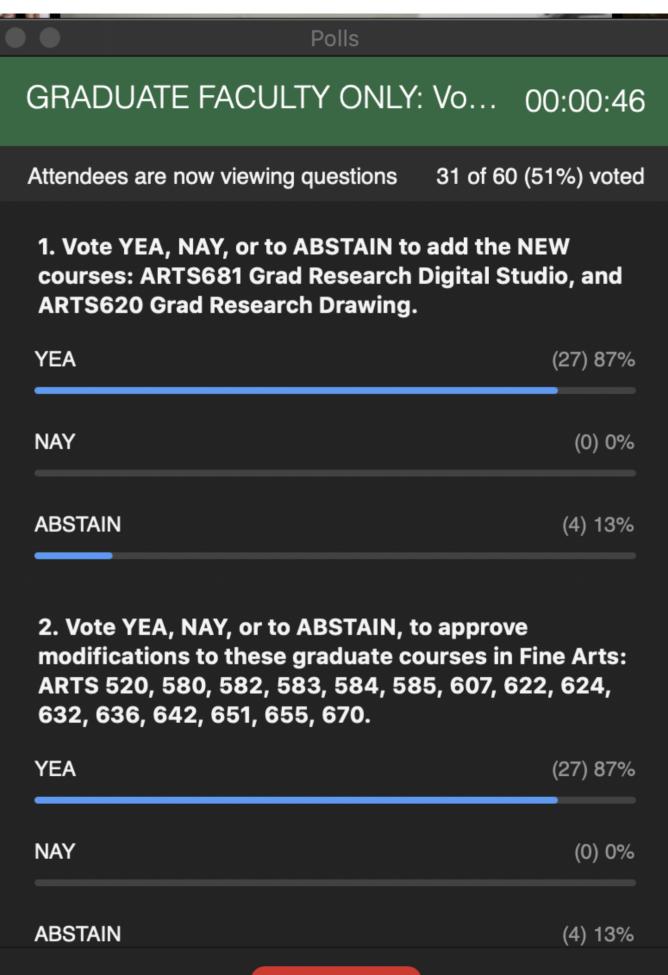

% |
|---------|----------|
| NAY     | (0) 0%   |
| ABSTAIN | (1) 2%   |
|         |          |

https://outlook.office.com/mail/search/id/AAQkAGYxMzY0NTcyLTBIODYtNDImOS1iMGQyLWQ2NjlkYmNjZmYwMgAQAD3ZRnUxYbZJp6zl6ffXWpI%3... 1/2





Attendees are now viewing questions 50 of 60 (83%) voted

**3. Vote YEA, NAY or to ABSTAIN to approve adding a new MINOR in Interdisciplinary Studio.** 

| YEA     | (48) 96% |
|---------|----------|
| NAY     | (1) 2%   |
| ABSTAIN | (1) 2%   |

4. Vote YEA, NAY or to ABSTAIN to approve adding a new MINOR in Video.

| YEA     | (48) 96% |
|---------|----------|
| NAY     | (1) 2%   |
| ABSTAIN | (1) 2%   |
|         |          |

https://outlook.office.com/mail/search/id/AAQkAGYxMzY0NTcyLTBIODYtNDImOS1iMGQyLWQ2NjlkYmNjZmYwMgAQAD3ZRnUxYbZJp6zl6ffXWpI%3... 1/2







# Vote to approve new course ad... 00:00:39

Attendees are now viewing questions 49 of 60 (81%) voted

1. Vote YEA, NAY, or to ABSTAIN for the following new courses: DANA332 Tap Dance III, and DANA351 Jazz Technique III.

| YEA     | (47) 96% |
|---------|----------|
| NAY     | (0) 0%   |
| ABSTAIN | (2) 4%   |
|         |          |
|         |          |
|         |          |
|         |          |
|         |          |
|         |          |

Polls

# Vote to approve course modific... 00:01:15

Attendees are now viewing questions 48 of 60 (80%) voted

1. Vote YEA, NAY, or to ABSTAIN for the course modifications to ARTH342, ARTS120, ARTS320, ARTS332, ARTS342, ARTS351, ARTS355, ARTS365, ARTS420, ARTS520, DANA231, DANA251, DANA252, DANA442, DANT300, DANT301, DANT332, VCOM392, VCOM