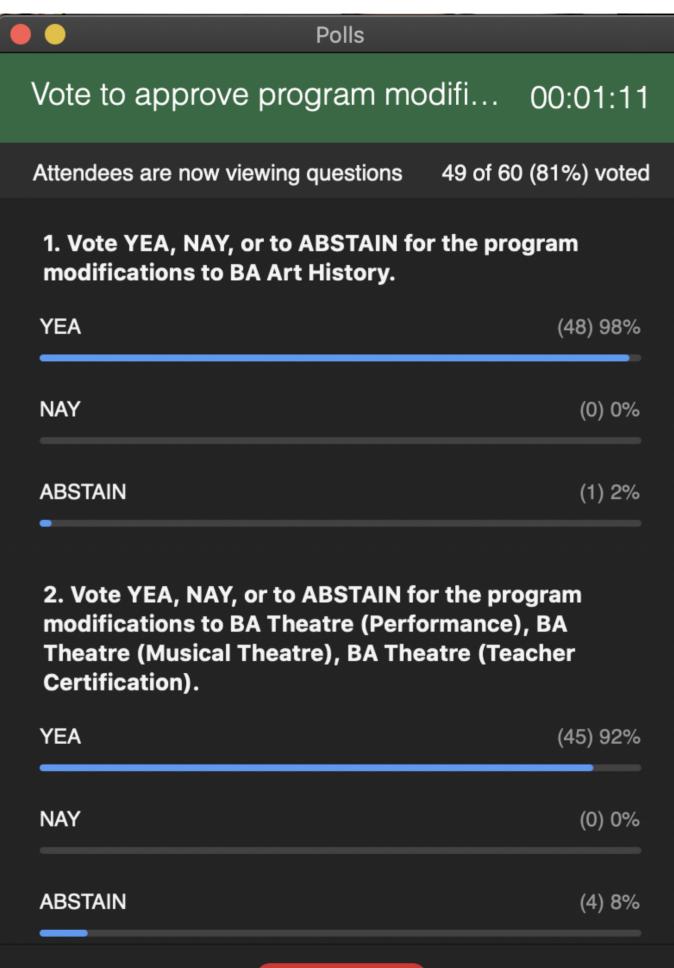

## VIII. Adjournment

Next Meeting – March 5, 2021, 2PM - Virtual

| ABSTAIN | ( | 4) 8% |
|---------|---|-------|
|         |   |       |

3. Vote YEA, NAY, or to ABSTAIN for the program modifications to BFA Studio Arts - adding Drawing as a discipline option.

| YEA     | (50) 98% |
|---------|----------|
| NAY     | (0) 0%   |
| ABSTAIN | (1) 2%   |
|         |          |

https://outlook.office.com/mail/search/id/AAQkAGYxMzY0NTcyLTBIODYtNDImOS1iMGQyLWQ2NjlkYmNjZmYwMgAQAD3ZRnUxYbZJp6zl6ffXWpI%3... 1/2