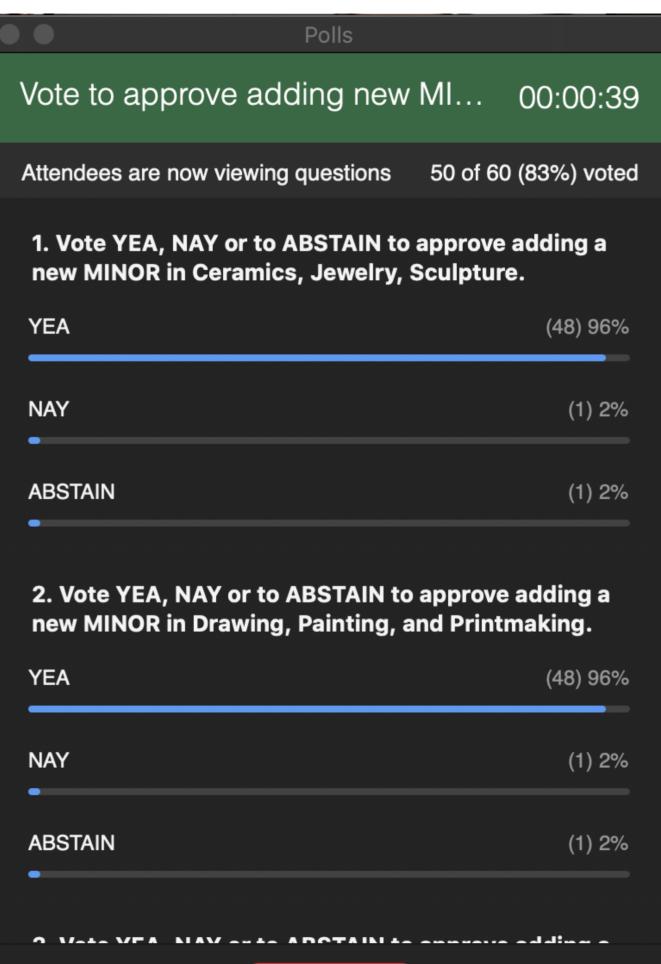

Attendees are now viewing questions 50 of 60 (83%) voted

**3. Vote YEA, NAY or to ABSTAIN to approve adding a new MINOR in Interdisciplinary Studio.** 

| YEA     | (48) 96% |
|---------|----------|
| NAY     | (1) 2%   |
| ABSTAIN | (1) 2%   |

4. Vote YEA, NAY or to ABSTAIN to approve adding a new MINOR in Video.

| YEA     | (48) 96% |
|---------|----------|
| NAY     | (1) 2%   |
| ABSTAIN | (1) 2%   |
|         |          |

https://outlook.office.com/mail/search/id/AAQkAGYxMzY0NTcyLTBIODYtNDImOS1iMGQyLWQ2NjlkYmNjZmYwMgAQAD3ZRnUxYbZJp6zl6ffXWpI%3... 1/2