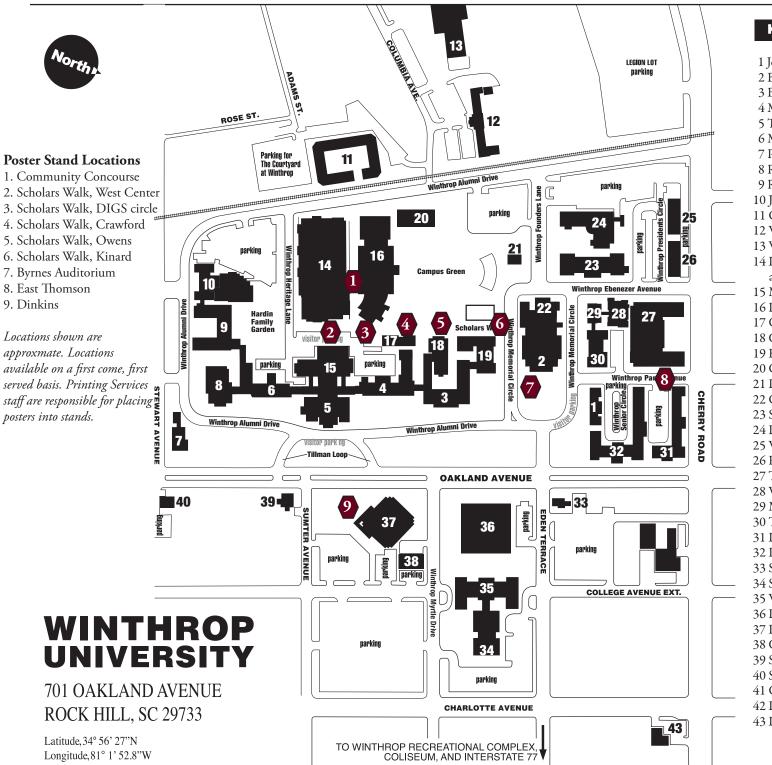

## **Key to Buildings**

1 Joynes Hall and the Inn at Winthrop 2 Byrnes Auditorium 3 Bancroft Hall 4 Margaret Nance Hall 5 Tillman Hall 6 McLaurin Hall 7 President's House 8 Rutledge Building 9 Roddey Hall 10 Johnson Hall 11 Courtyard at Winthrop 12 Winthrop Facilities Management Office 13 Winthrop Operations 14 Lois Rhame West Health, Physical Education and Wellness Center 15 McBryde Hall 16 DiGiorgio Campus Center 17 Crawford Building 18 Glenda Pittman and Charles Jerry Owens Hall 19 Kinard Hall 20 Central Energy Plant 21 Little Chapel 22 Conservatory of Music 23 Sims Science Building 24 Dalton Hall 25 Wofford Hall 26 Richardson Hall 27 Thomson Hall 28 Vivian Moore Carroll Hall 29 Macfeat House 30 Thurmond Building 31 Lee Wicker Hall 32 Phelps Hall 33 Stewart House 34 Student Activity Center 35 Withers/W.T.S. Building 36 Ida Jane Dacus Library 37 Dinkins Hall 38 Good Building 39 Sykes House **40** Sellers House 41 Canterbury House 42 Parker Building 43 Louise Pettus Archives