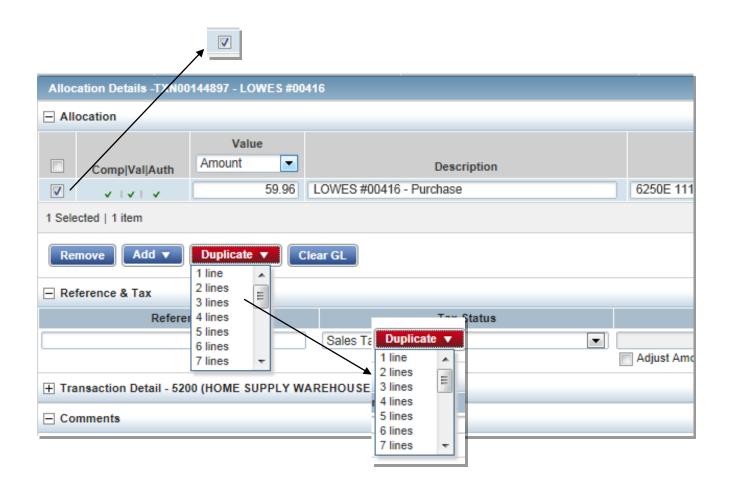

#### **Splitting Allocations**

After you have allocated the charges you can also split the transaction between different FOAP's if needed. To split charges, you will need to add lines appropriate to the number of FOAP's that you need to split the charges between. For this example, the charges will be split between two FOAPS's so one line will be added.

You must check the box next to the transaction and then specify from the drop down box labeled "Duplicate" how many lines you need. **The lines will automatically populate.** 

You will be able specify the amount to be allocated by amount or percentage. To switch from splitting by amount to percentage, click on the drop down box labeled "Value" and choose "Percent".