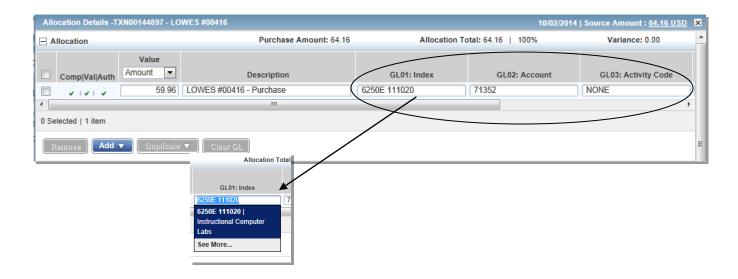

A pop-up box will appear titled "Allocation Details". You will need to choose an Index code, Account code, and for some users, an Activity code. To change the index highlight the numbers currently in the "GL01: Index " box and type in your correct code. As you are typing, a drop down box will appear and you can just click on the correct index. To change the Account code highlight the numbers currently in the "GL02: Account" box and type in the correct Account. As you are typing, a drop down box will appear and you can just click on the correct account. To change the Activity code, highlight the text currently in the "GL03: Activity Code" and type in the correct code. As you are typing, a drop down box will appear and you can just click on the correct code. As you are typing, a drop down box will appear and you can just click on the correct code. As you are typing, a drop down box will appear and you can just click on the correct code. As you are typing, a drop down box will appear and you can just click on the correct code. As you are typing, a drop down box will appear and you can just click on the correct code. As you are typing, a drop down box will appear and you can just click on the correct activity.

#### **Splitting Allocations**

After you have allocated the charges you can also split the transaction between different FOAP's if needed. To split charges, you will need to add lines appropriate to the number of FOAP's that you need to split the charges between. For this example, the charges will be split between two FOAPS's so one line will be added.