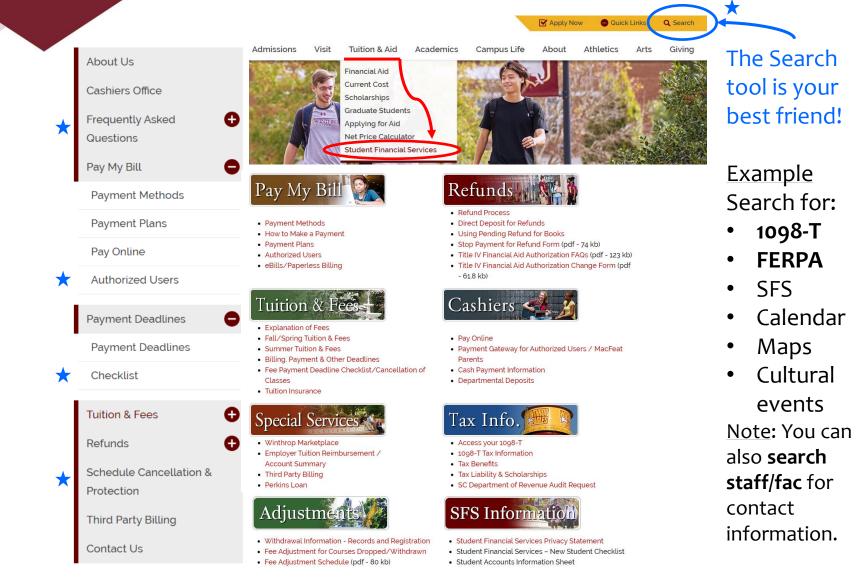

# SFS Webpage

#### www.Winthrop.edu/SFS (our Linktree is here too!)

**Students** 

**Pay Here** 

Account

Summary &

Payments