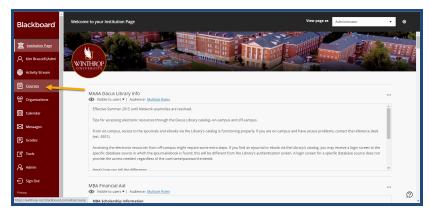

### **My Courses**

From the left navigation menu, select Courses. The Courses Page Overview tutorial provides

more details.