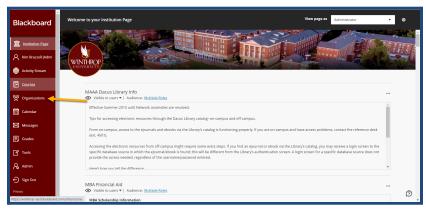

# **My Blackboard Organizations**

From the left navigation menu, select Organizations.

-1- Date Created: May 7, 2021 | Version: 1 This work by Winthrop University's Office of Online Learning is licensed under the Creative Commons Attribution 4.0 International License. To view a copy of this license, visit http://creativecommons.org/licenses/by/4.0/.