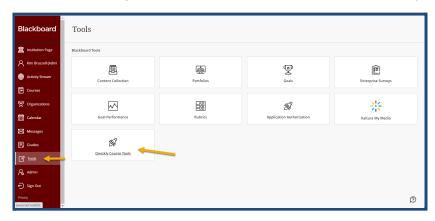

## The Qwickly Tool

From the left navigation menu, select Tools, then select Qwickly Course Tools.