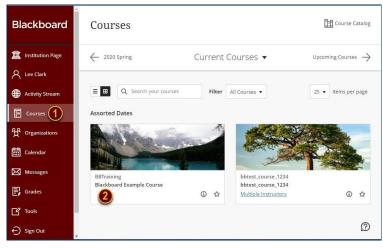

## Step 3

After you log in, click on the Courses link [1] on the left navigation menu, then click on the title of a course [2] to open it.