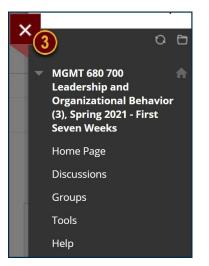

# Step 5

Click the X at the top left of the Course Menu [3] to return to the Courses page. You may access another course or use the left navigation menu to navigate to other areas of Blackboard.

This work by Winthrop University's Office of Online Learning is licensed under the Creative Commons Attribution 4.0 International License. To view a copy of this license, visit http://creativecommons.org/licenses/by/4.0/.