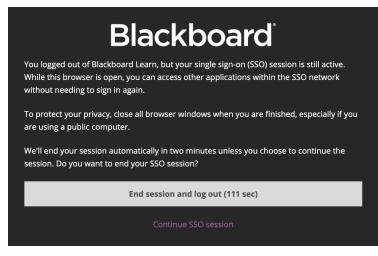

#### Step 6

To log out of Blackboard, click on the "Sign Out" link, the last option on the left navigation menu.

You will then be presented with two options for signing out.

The first option, "End session and log out", will log you out of all Winthrop Single Sign on systems, like Office 365, Zoom, or Wingspan. The alternative option will keep you logged in to those other systems.