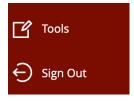

#### Step 6

To log out of Blackboard, click on the "Sign Out" link, the last option on the left navigation menu.

You will then be presented with two options for signing out.

The first option, "End session and log out", will log you out of all Winthrop Single Sign on systems, like Office 365, Zoom, or Wingspan. The alternative option will keep you logged in to those other systems.