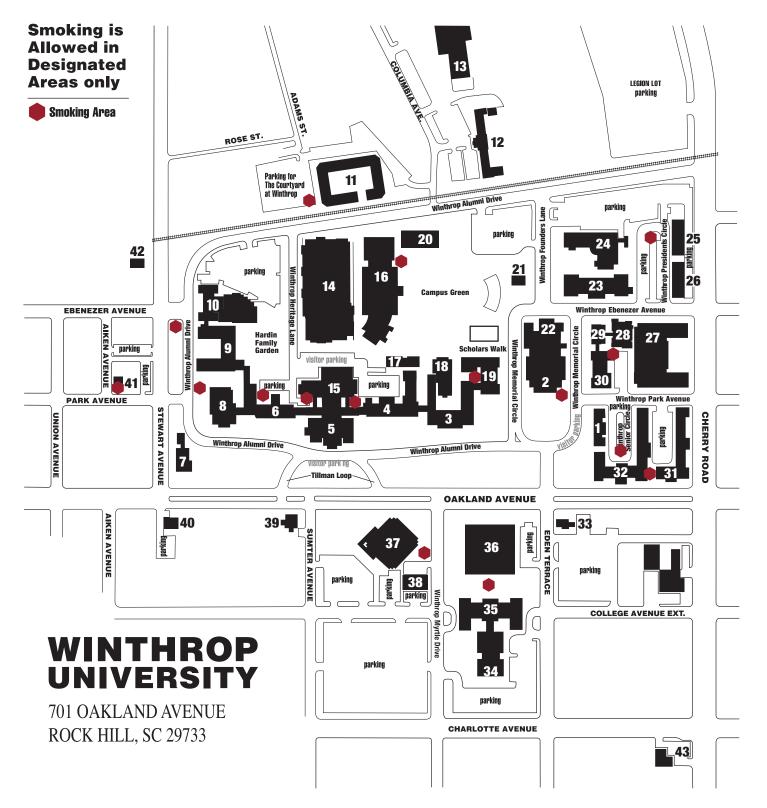

## **Key to Buildings**

1 Joynes Hall and the Inn at Winthrop 2 Byrnes Auditorium 3 Bancroft Hall 4 Margaret Nance Hall 5 Tillman Hall 6 McLaurin Hall 7 President's House 8 Rutledge Building 9 Roddey Hall 10 Johnson Hall 11 Courtyard at Winthrop 12 Winthrop Facilities Management Office 13 Winthrop Operations 14 Lois Rhame West Health, Physical Education and Wellness Center 15 McBryde Hall 16 DiGiorgio Campus Center 17 Crawford Building 18 Glenda Pittman and Charles Jerry Owens Hall 19 Kinard Hall 20 Central Energy Plant 21 Little Chapel 22 Conservatory of Music 23 Sims Science Building 24 Dalton Hall 25 Wofford Hall 26 Richardson Hall 27 Thomson Hall 28 Vivian Moore Carroll Hall 29 Macfeat House 30 Thurmond Building 31 Lee Wicker Hall 32 Phelps Hall 33 Stewart House 34 Student Activity Center 35 Withers/W.T.S. Building 36 Ida Jane Dacus Library 37 Dinkins Hall 38 Good Building 39 Sykes House **40** Sellers House 41 Canterbury House 42 Parker Building 43 Louise Pettus Archives