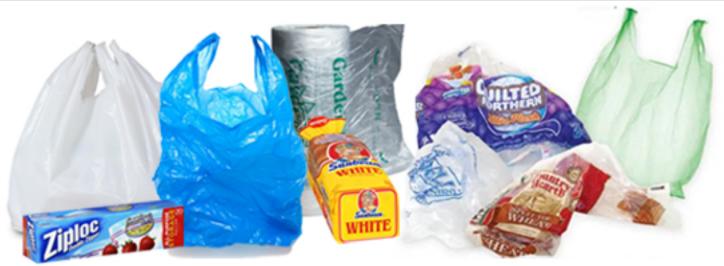

## **Plastic Bags and Films**

Only recycle clean and dry plastic bags and films at local participating grocery or retail locations. [Plastic bags and films include produce bags; newspaper bags; bread bags; zip-lock bags (with the hard plastic parts removed); dry cleaning bags; packaging for napkins, paper towels and toilet paper; plastic liner from cereal boxes; and case wrap with your grocery bags]