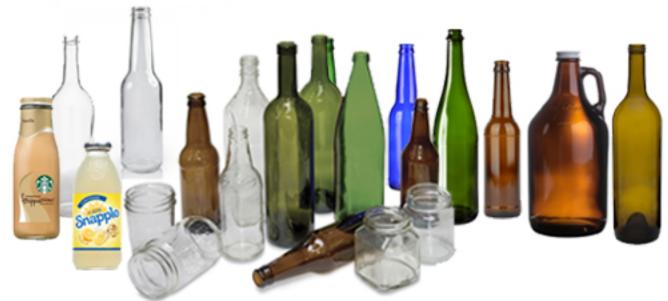

## **Glass Bottles**

Glass bottles are not collected on Winthrop University's campus.

York County residents may collect glass bottles separately (sorted by color) and take them to one of York County's 16 Collection and Recycling Centers.