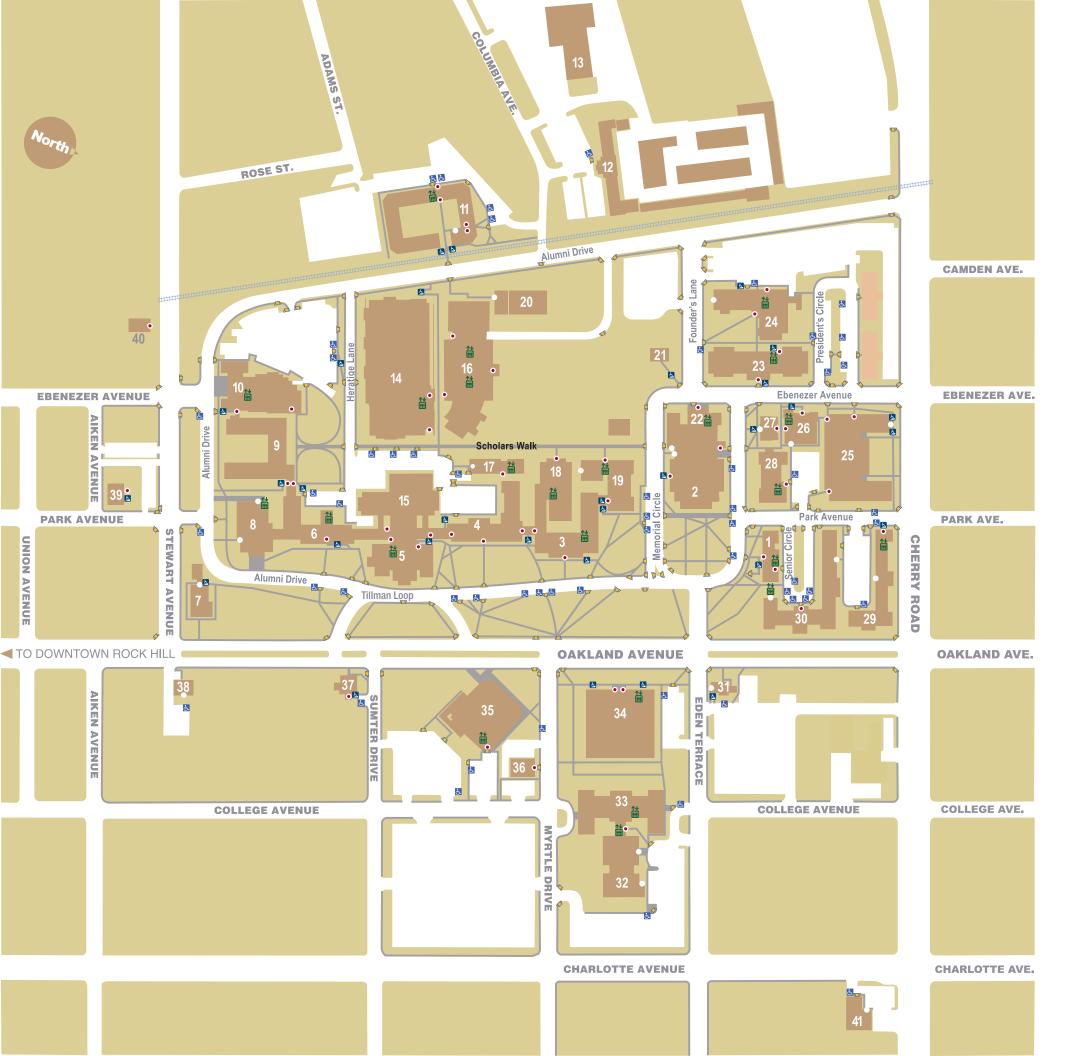

## Legend



## **Key to Buildings**

- 1 Joynes Hall
- 2 Byrnes Auditorium
- 3 Bancroft Hall
- 4 Margaret Nance Hall
- 5 Tillman Hall
- 6 McLaurin Hall
- 7 President's House
- 8 Rutledge Building
- 9 Roddey Hall
- 10 Johnson Hall
- 11 Courtyard at Winthrop
- 12 Winthrop Facilities Management Office
- 13 Winthrop Operations 14 Lois Rhame West Health,
- Physical Education
- and Wellness Center 15 McBryde Hall
- 16 DiGiorgio Campus Center
- 17 Crawford Building
- 18 Glenda Pittman and Charles Jerry Owens Hall
- 19 Kinard Hall
- 20 Central Energy Plant
- 21 Little Chapel
- 22 Conservatory of Music
- 23 Sims Science Building
- 24 Dalton Hall 25 Thomson Hall
- 26 Vivian Moore Carroll Hall
- 27 Macfeat House
- 28 Thurmond Building
- 29 Lee Wicker Hall
- 30 Phelps Hall
- 31 Stewart House
- 32 S