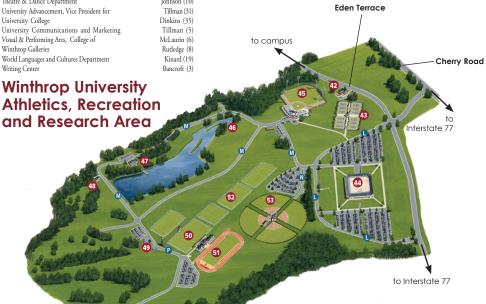

- Good Building
  Sykes House
  Sellers House
  Canterbury House
  Parker Building
  Louise Pettus Archives
- The Olde Stone House

- The Uide Stone House Tennis Complex Winthrop Coliseum Winthrop Ballpark Wetlands Research Area The Shack
- Rones Course
- Golf Course Eagle Field (soccer)
- - Irwin Belk Track
    Recreational Sports Field
    Softball Complex