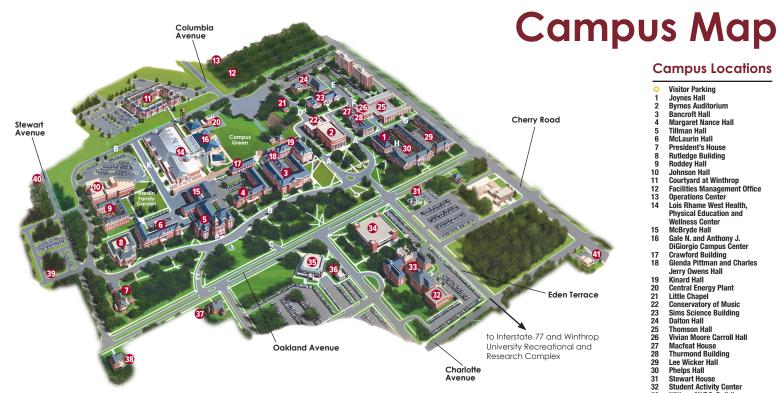

- Visitor Parking Joynes Hall Byrnes Auditoriu Bancroft Hall

**Campus Locations** 

- Margaret Nance Hall Tillman Hall McLaurin Hall

- 10 11 12 13 14

- McLaurin Hall
  President's House
  Rutledge Building
  Roddey Hall
  Johnson Hall
  Courtyard at Winthrop
  Facilities Management Office
  Operations Center
  Lois Rhame West Health,
  Physical Education and
  Wellness Center
  McBryde Hall
  Gale N. and Anthony J.

- Gale N. and Anthony J.
  DiGiorgio Campus Center
  Crawford Building
- Crawford Building
  Glenda Pittman and Charles
  Jerry Owens Hall
  Kinard Hall
  Central Energy Plant
  Little Chapel
  Conservatory of Music
  Sims Science Building
  Dalton Hall
  Thomson Hall

- Thomson Hall
  Vivian Moore Carroll Hall
  Macfeat House
  Thurmond Building
  Lee Wicker Hall
  Phelps Hall

- Stewart House Student Activity Center Withers/W.T.S. Building

- Ida Jane Dacus Library Dinkins Hall

- Good Building
  Sykes House
  Sellers House
  Canterbury House
  Parker Building
  Louise Pettus Archives
- The Olde Stone House

- The Uide Stone House Tennis Complex Winthrop Coliseum Winthrop Ballpark Wetlands Research Area The Shack
- Rones Course
- Golf Course Eagle Field (soccer)
- - Irwin Belk Track
    Recreational Sports Field
    Softball Complex